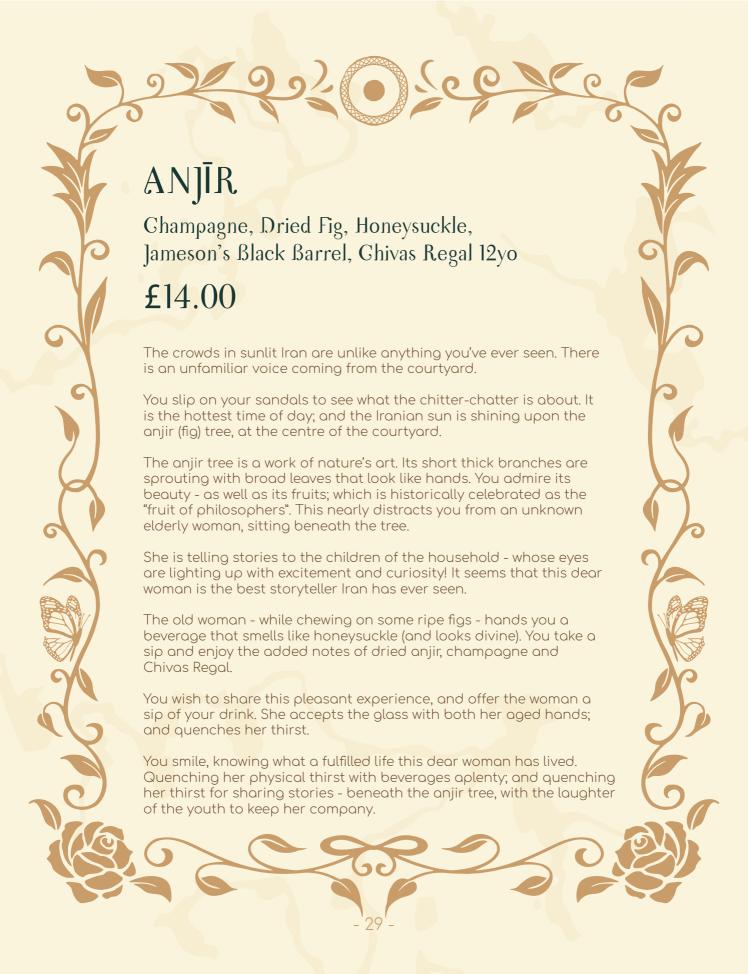

| 9  | 9792066                                                                                           | C      |     |
|----|---------------------------------------------------------------------------------------------------|--------|-----|
|    | QAVALI GOGKTAILS                                                                                  |        |     |
|    | Princess Orange Pink Grapefruit, Bergamot Orange, Saffron Vodka                                   | £12.50 |     |
|    | King of Fruits  Honey Mango, Mandarin, Mango Rum                                                  | £13.00 |     |
| 9  | Djin Of Night Orange, Elderflower, Jasmine, Black Mulberry and Persian Black Lemon Gin            | £12.00 |     |
|    | From Istanbul, with Love Sweet Goconut, Lime Zest, Pistachio Rum                                  | £13.00 | b   |
|    | Champagne Lassi Alphonso Mango, Roasted Goconut, Ghampagne                                        | £14.00 |     |
|    | Flowers of Hafez Red Roses, Poppies, Pomegranate Flowers, Jasmine Gin                             | £13.00 |     |
| 6  | Solar Equinox Pineapple, Saffron, Chamomile, Indian Spice, Monkey Shoulder                        | £12.00 | o o |
|    | Anjīr Ghampagne, Dried Fig, Honeysuckle, Jameson's Black Barrel, Ghivas Regal 12yo                | £14.00 |     |
|    | Fire Within Tropical Banana, Warm Spices, Chocolate Orange, Gingerbread, Black Dragon Spiced Rum  | £12.00 |     |
| 9  | Indo-Adarak Orange Blossom, Mango, Ginger of the Indies, Busker Irish Whiskey                     | £12.00 | P   |
| 96 | Paloudeh  Rose, Mint, Persian Tea, Gantaloupe, Green Spot Single Pot Still                        | £12.00 |     |
|    | Old World Walnut  Gocoa Bean, Garamel, Green Walnut, Jameson's Black Barrel, Talisker Single Malt | £14.00 | 6   |
|    | -3-                                                                                               |        |     |