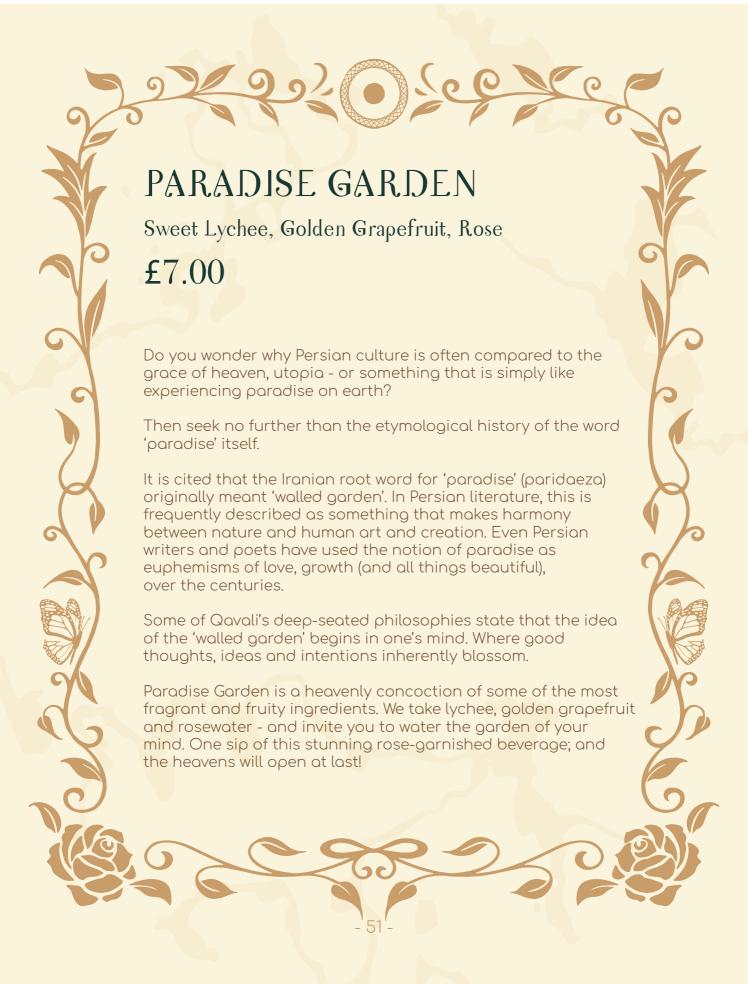

| 9      | 97920566                                                                                                  | C     |   |
|--------|-----------------------------------------------------------------------------------------------------------|-------|---|
|        | Qavali Sharbat Fresh Lemon, Lime Zest, Sweet Gardamom, Pandan                                             | £7.00 |   |
|        | Scarlet Red Roses, Granberry, Pomegranate, Jasmine                                                        | £7.00 | 9 |
|        | Akbar & Alphonso Smashed Mango, Lemongrass, Fresh Lemon, Root Ginger                                      | £7.00 |   |
|        | Beauty and the Butterfly Seedlip Grove 42 (non alcoholic gin), Lemon Juice, Cane Sugar, Butterfly Pea Tea | £7.00 | b |
|        | Miracle of Madana Fresh Mango, Goconut Ice-Gream, Damiana                                                 | £7.00 |   |
|        | Paradise Garden Sweet Lychee, Golden Grapefruit, Rose                                                     | £7.00 |   |
|        | Persian Empire Toasty Ginnamon, Dried Fruit, Pineapple, Saffron, Indian Spice                             | £7.00 | 1 |
|        | Talebi<br>Gantaloupe Melon, Persian Tea, Mint, Rose                                                       | £7.00 |   |
| N      | Maikhane Toasty Ginnamon, Dried Fruits & Goffee Bean, Persian Tea, Vanilla, Garamel                       | £7.00 | C |
|        | Levant Garamel & Oak, Pomegrante, Almond & Glove, Sumac                                                   | £7.00 |   |
| Descri |                                                                                                           |       | 5 |
|        |                                                                                                           | O     |   |
|        | - 5 -                                                                                                     |       |   |