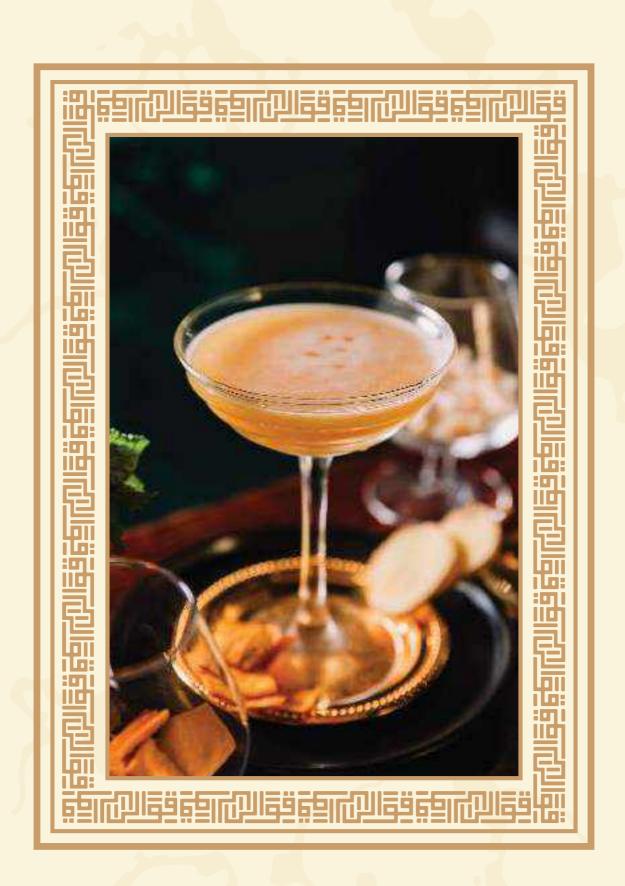

| 9      | 97920566                                                                                                  | C     |   |
|--------|-----------------------------------------------------------------------------------------------------------|-------|---|
|        | Qavali Sharbat Fresh Lemon, Lime Zest, Sweet Gardamom, Pandan                                             | £7.00 |   |
|        | Scarlet Red Roses, Granberry, Pomegranate, Jasmine                                                        | £7.00 | 9 |
|        | Akbar & Alphonso Smashed Mango, Lemongrass, Fresh Lemon, Root Ginger                                      | £7.00 |   |
|        | Beauty and the Butterfly Seedlip Grove 42 (non alcoholic gin), Lemon Juice, Cane Sugar, Butterfly Pea Tea | £7.00 | b |
|        | Miracle of Madana Fresh Mango, Goconut Ice-Gream, Damiana                                                 | £7.00 |   |
|        | Paradise Garden Sweet Lychee, Golden Grapefruit, Rose                                                     | £7.00 |   |
|        | Persian Empire Toasty Ginnamon, Dried Fruit, Pineapple, Saffron, Indian Spice                             | £7.00 | 1 |
|        | Talebi<br>Gantaloupe Melon, Persian Tea, Mint, Rose                                                       | £7.00 |   |
| N      | Maikhane Toasty Ginnamon, Dried Fruits & Goffee Bean, Persian Tea, Vanilla, Garamel                       | £7.00 | C |
|        | Levant Garamel & Oak, Pomegrante, Almond & Glove, Sumac                                                   | £7.00 |   |
| Descri |                                                                                                           |       | 5 |
|        |                                                                                                           | O     |   |
|        | - 5 -                                                                                                     |       |   |