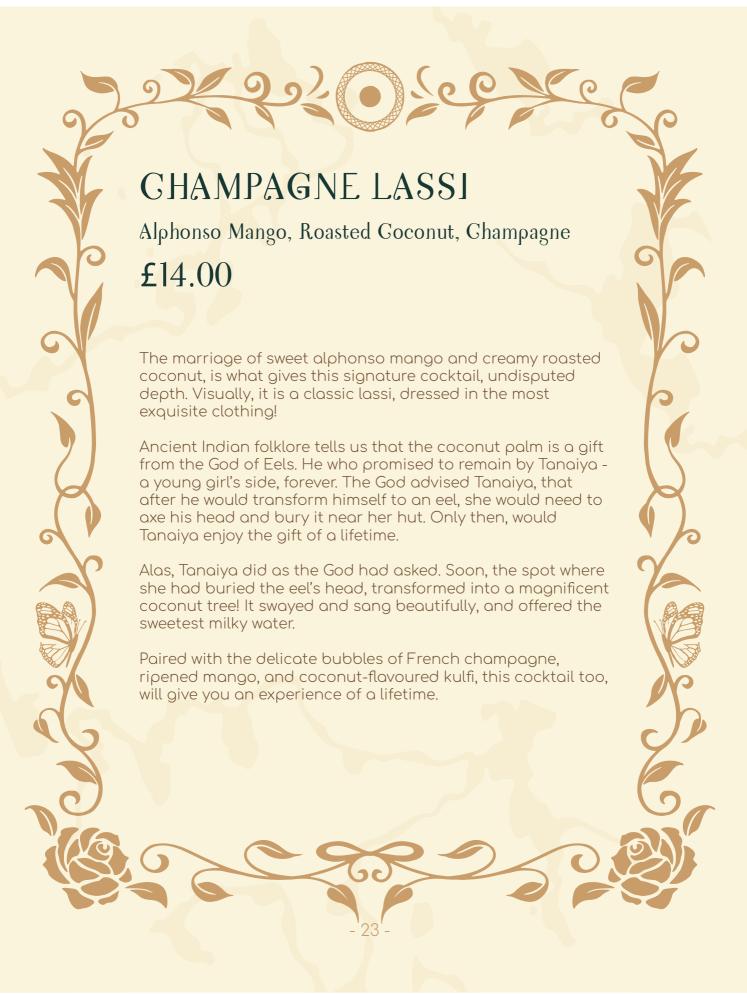

| 9  | 9792066                                                                                           | C      |     |
|----|---------------------------------------------------------------------------------------------------|--------|-----|
|    | QAVALI GOGKTAILS                                                                                  |        |     |
|    | Princess Orange Pink Grapefruit, Bergamot Orange, Saffron Vodka                                   | £12.50 |     |
|    | King of Fruits  Honey Mango, Mandarin, Mango Rum                                                  | £13.00 |     |
| 9  | Djin Of Night Orange, Elderflower, Jasmine, Black Mulberry and Persian Black Lemon Gin            | £12.00 |     |
|    | From Istanbul, with Love Sweet Goconut, Lime Zest, Pistachio Rum                                  | £13.00 | b   |
|    | Champagne Lassi Alphonso Mango, Roasted Goconut, Ghampagne                                        | £14.00 |     |
|    | Flowers of Hafez Red Roses, Poppies, Pomegranate Flowers, Jasmine Gin                             | £13.00 |     |
| 6  | Solar Equinox Pineapple, Saffron, Chamomile, Indian Spice, Monkey Shoulder                        | £12.00 | o o |
|    | Anjīr Ghampagne, Dried Fig, Honeysuckle, Jameson's Black Barrel, Ghivas Regal 12yo                | £14.00 |     |
|    | Fire Within Tropical Banana, Warm Spices, Chocolate Orange, Gingerbread, Black Dragon Spiced Rum  | £12.00 |     |
| 9  | Indo-Adarak Orange Blossom, Mango, Ginger of the Indies, Busker Irish Whiskey                     | £12.00 | P   |
| 96 | Paloudeh  Rose, Mint, Persian Tea, Gantaloupe, Green Spot Single Pot Still                        | £12.00 |     |
|    | Old World Walnut  Gocoa Bean, Garamel, Green Walnut, Jameson's Black Barrel, Talisker Single Malt | £14.00 | 6   |
|    | -3-                                                                                               |        |     |