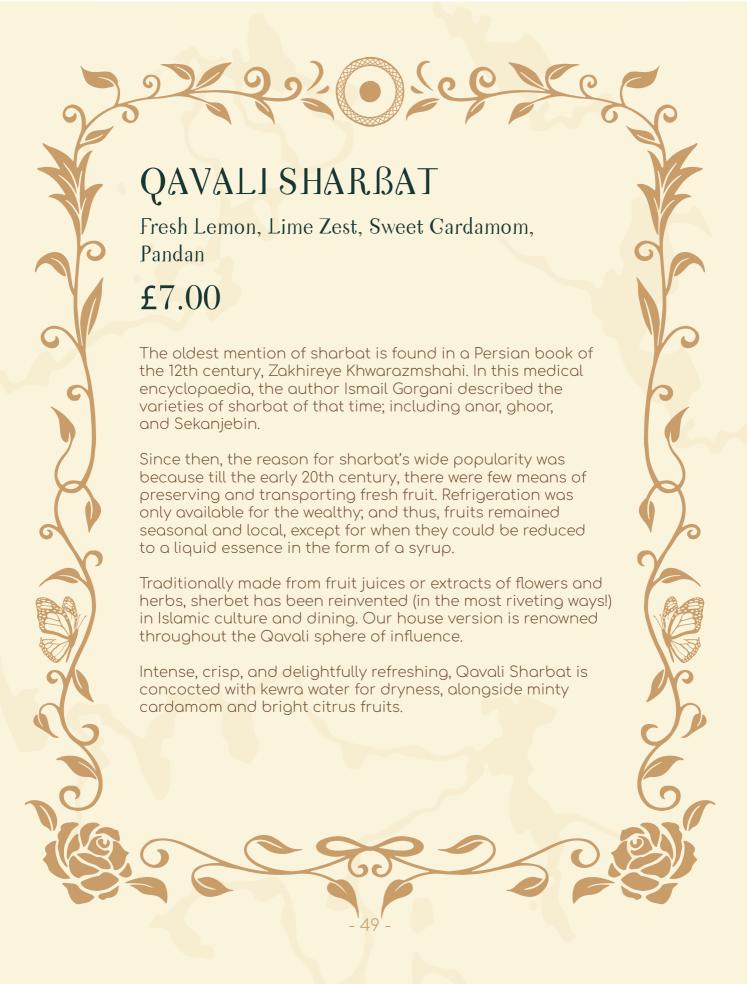

| 9      | 97920566                                                                                                  | C     |   |
|--------|-----------------------------------------------------------------------------------------------------------|-------|---|
|        | Qavali Sharbat Fresh Lemon, Lime Zest, Sweet Gardamom, Pandan                                             | £7.00 |   |
|        | Scarlet Red Roses, Granberry, Pomegranate, Jasmine                                                        | £7.00 | 9 |
|        | Akbar & Alphonso Smashed Mango, Lemongrass, Fresh Lemon, Root Ginger                                      | £7.00 |   |
|        | Beauty and the Butterfly Seedlip Grove 42 (non alcoholic gin), Lemon Juice, Cane Sugar, Butterfly Pea Tea | £7.00 | b |
|        | Miracle of Madana Fresh Mango, Goconut Ice-Gream, Damiana                                                 | £7.00 |   |
|        | Paradise Garden Sweet Lychee, Golden Grapefruit, Rose                                                     | £7.00 |   |
|        | Persian Empire Toasty Ginnamon, Dried Fruit, Pineapple, Saffron, Indian Spice                             | £7.00 | 1 |
|        | Talebi<br>Gantaloupe Melon, Persian Tea, Mint, Rose                                                       | £7.00 |   |
| N      | Maikhane Toasty Ginnamon, Dried Fruits & Goffee Bean, Persian Tea, Vanilla, Garamel                       | £7.00 | C |
|        | Levant Garamel & Oak, Pomegrante, Almond & Glove, Sumac                                                   | £7.00 |   |
| Descri |                                                                                                           |       | 5 |
|        |                                                                                                           | O     |   |
|        | - 5 -                                                                                                     |       |   |