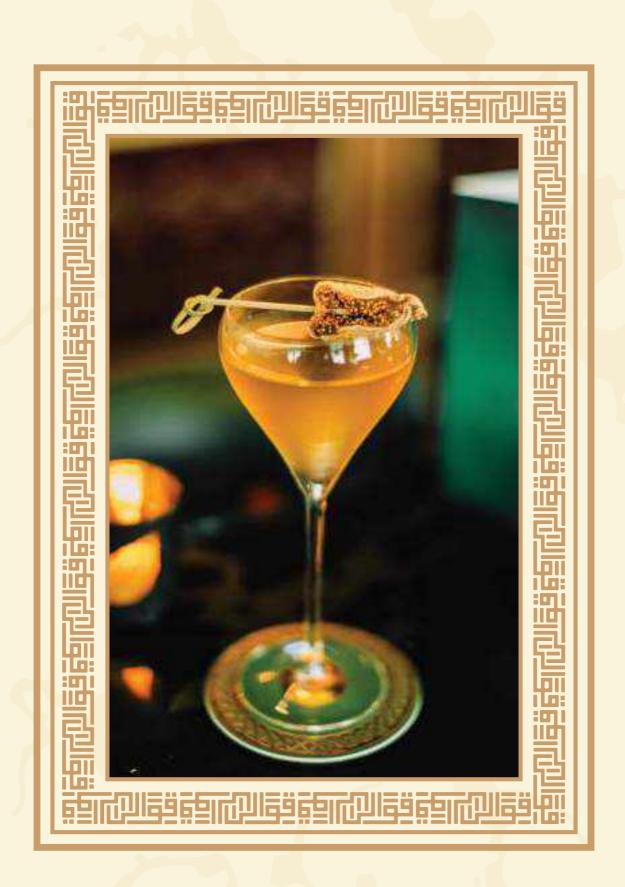

| 9  | 9792066                                                                                           | C      |     |
|----|---------------------------------------------------------------------------------------------------|--------|-----|
|    | QAVALI GOGKTAILS                                                                                  |        |     |
|    | Princess Orange Pink Grapefruit, Bergamot Orange, Saffron Vodka                                   | £12.50 |     |
|    | King of Fruits  Honey Mango, Mandarin, Mango Rum                                                  | £13.00 |     |
| 9  | Djin Of Night Orange, Elderflower, Jasmine, Black Mulberry and Persian Black Lemon Gin            | £12.00 |     |
|    | From Istanbul, with Love Sweet Goconut, Lime Zest, Pistachio Rum                                  | £13.00 | b   |
|    | Champagne Lassi Alphonso Mango, Roasted Goconut, Ghampagne                                        | £14.00 |     |
|    | Flowers of Hafez Red Roses, Poppies, Pomegranate Flowers, Jasmine Gin                             | £13.00 |     |
| 6  | Solar Equinox Pineapple, Saffron, Chamomile, Indian Spice, Monkey Shoulder                        | £12.00 | o o |
|    | Anjīr Ghampagne, Dried Fig, Honeysuckle, Jameson's Black Barrel, Ghivas Regal 12yo                | £14.00 |     |
|    | Fire Within Tropical Banana, Warm Spices, Chocolate Orange, Gingerbread, Black Dragon Spiced Rum  | £12.00 |     |
| 9  | Indo-Adarak Orange Blossom, Mango, Ginger of the Indies, Busker Irish Whiskey                     | £12.00 | P   |
| 96 | Paloudeh  Rose, Mint, Persian Tea, Gantaloupe, Green Spot Single Pot Still                        | £12.00 |     |
|    | Old World Walnut  Gocoa Bean, Garamel, Green Walnut, Jameson's Black Barrel, Talisker Single Malt | £14.00 | 6   |
|    | -3-                                                                                               |        |     |