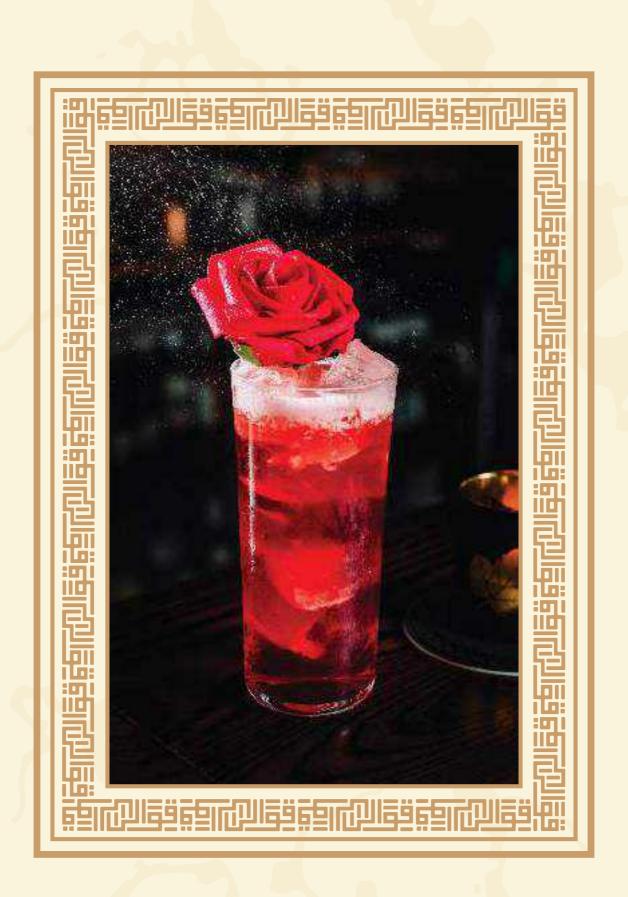

| 9      | 97920566                                                                                                  | C     |   |
|--------|-----------------------------------------------------------------------------------------------------------|-------|---|
|        | Qavali Sharbat Fresh Lemon, Lime Zest, Sweet Gardamom, Pandan                                             | £7.00 |   |
|        | Scarlet Red Roses, Granberry, Pomegranate, Jasmine                                                        | £7.00 | 9 |
|        | Akbar & Alphonso Smashed Mango, Lemongrass, Fresh Lemon, Root Ginger                                      | £7.00 |   |
|        | Beauty and the Butterfly Seedlip Grove 42 (non alcoholic gin), Lemon Juice, Cane Sugar, Butterfly Pea Tea | £7.00 | b |
|        | Miracle of Madana Fresh Mango, Goconut Ice-Gream, Damiana                                                 | £7.00 |   |
|        | Paradise Garden Sweet Lychee, Golden Grapefruit, Rose                                                     | £7.00 |   |
|        | Persian Empire Toasty Ginnamon, Dried Fruit, Pineapple, Saffron, Indian Spice                             | £7.00 | 1 |
|        | Talebi<br>Gantaloupe Melon, Persian Tea, Mint, Rose                                                       | £7.00 |   |
| N      | Maikhane Toasty Ginnamon, Dried Fruits & Goffee Bean, Persian Tea, Vanilla, Garamel                       | £7.00 | C |
|        | Levant Garamel & Oak, Pomegrante, Almond & Glove, Sumac                                                   | £7.00 |   |
| Descri |                                                                                                           |       | 5 |
|        |                                                                                                           | O     |   |
|        | - 5 -                                                                                                     |       |   |