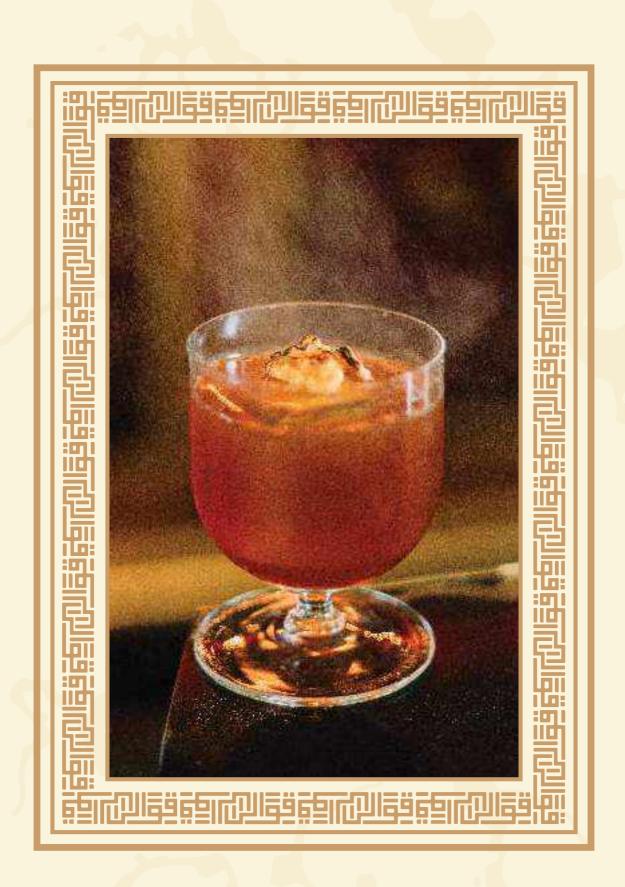

| 9  | 9792066                                                                                           | C      |     |
|----|---------------------------------------------------------------------------------------------------|--------|-----|
|    | QAVALI GOGKTAILS                                                                                  |        |     |
|    | Princess Orange Pink Grapefruit, Bergamot Orange, Saffron Vodka                                   | £12.50 |     |
|    | King of Fruits  Honey Mango, Mandarin, Mango Rum                                                  | £13.00 |     |
| 9  | Djin Of Night Orange, Elderflower, Jasmine, Black Mulberry and Persian Black Lemon Gin            | £12.00 |     |
|    | From Istanbul, with Love Sweet Goconut, Lime Zest, Pistachio Rum                                  | £13.00 | b   |
|    | Champagne Lassi Alphonso Mango, Roasted Goconut, Ghampagne                                        | £14.00 |     |
|    | Flowers of Hafez Red Roses, Poppies, Pomegranate Flowers, Jasmine Gin                             | £13.00 |     |
| 6  | Solar Equinox Pineapple, Saffron, Chamomile, Indian Spice, Monkey Shoulder                        | £12.00 | o o |
|    | Anjīr Ghampagne, Dried Fig, Honeysuckle, Jameson's Black Barrel, Ghivas Regal 12yo                | £14.00 |     |
|    | Fire Within Tropical Banana, Warm Spices, Chocolate Orange, Gingerbread, Black Dragon Spiced Rum  | £12.00 |     |
| 9  | Indo-Adarak Orange Blossom, Mango, Ginger of the Indies, Busker Irish Whiskey                     | £12.00 | P   |
| 96 | Paloudeh  Rose, Mint, Persian Tea, Gantaloupe, Green Spot Single Pot Still                        | £12.00 |     |
|    | Old World Walnut  Gocoa Bean, Garamel, Green Walnut, Jameson's Black Barrel, Talisker Single Malt | £14.00 | 6   |
|    | -3-                                                                                               |        |     |