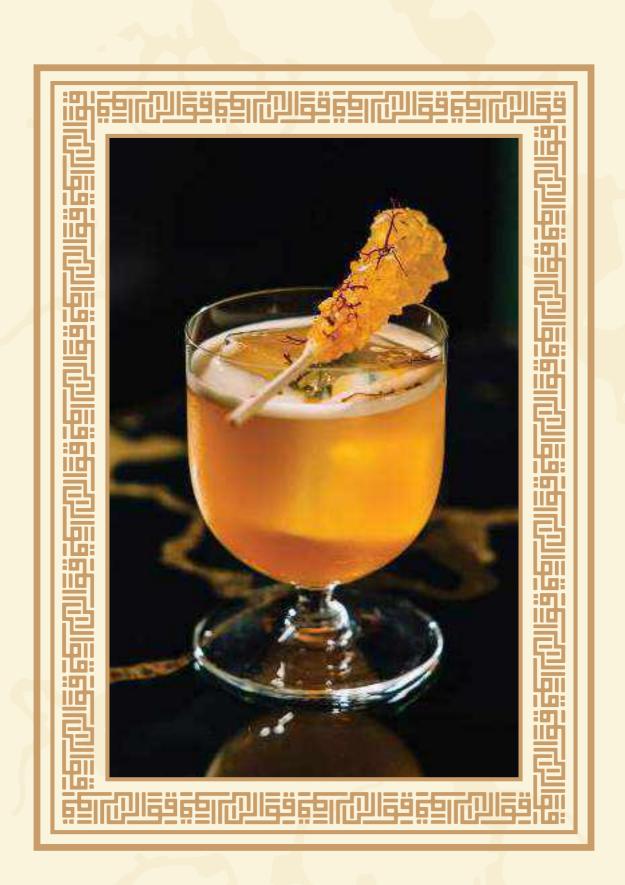

| 9      | 97920566                                                                                                  | C     |   |
|--------|-----------------------------------------------------------------------------------------------------------|-------|---|
|        | Qavali Sharbat Fresh Lemon, Lime Zest, Sweet Gardamom, Pandan                                             | £7.00 |   |
|        | Scarlet Red Roses, Granberry, Pomegranate, Jasmine                                                        | £7.00 | 9 |
|        | Akbar & Alphonso Smashed Mango, Lemongrass, Fresh Lemon, Root Ginger                                      | £7.00 |   |
|        | Beauty and the Butterfly Seedlip Grove 42 (non alcoholic gin), Lemon Juice, Cane Sugar, Butterfly Pea Tea | £7.00 | b |
|        | Miracle of Madana Fresh Mango, Goconut Ice-Gream, Damiana                                                 | £7.00 |   |
|        | Paradise Garden Sweet Lychee, Golden Grapefruit, Rose                                                     | £7.00 |   |
|        | Persian Empire Toasty Ginnamon, Dried Fruit, Pineapple, Saffron, Indian Spice                             | £7.00 | 1 |
|        | Talebi<br>Gantaloupe Melon, Persian Tea, Mint, Rose                                                       | £7.00 |   |
| N      | Maikhane Toasty Ginnamon, Dried Fruits & Goffee Bean, Persian Tea, Vanilla, Garamel                       | £7.00 | C |
|        | Levant Garamel & Oak, Pomegrante, Almond & Glove, Sumac                                                   | £7.00 |   |
| Descri |                                                                                                           |       | 5 |
|        |                                                                                                           | O     |   |
|        | - 5 -                                                                                                     |       |   |