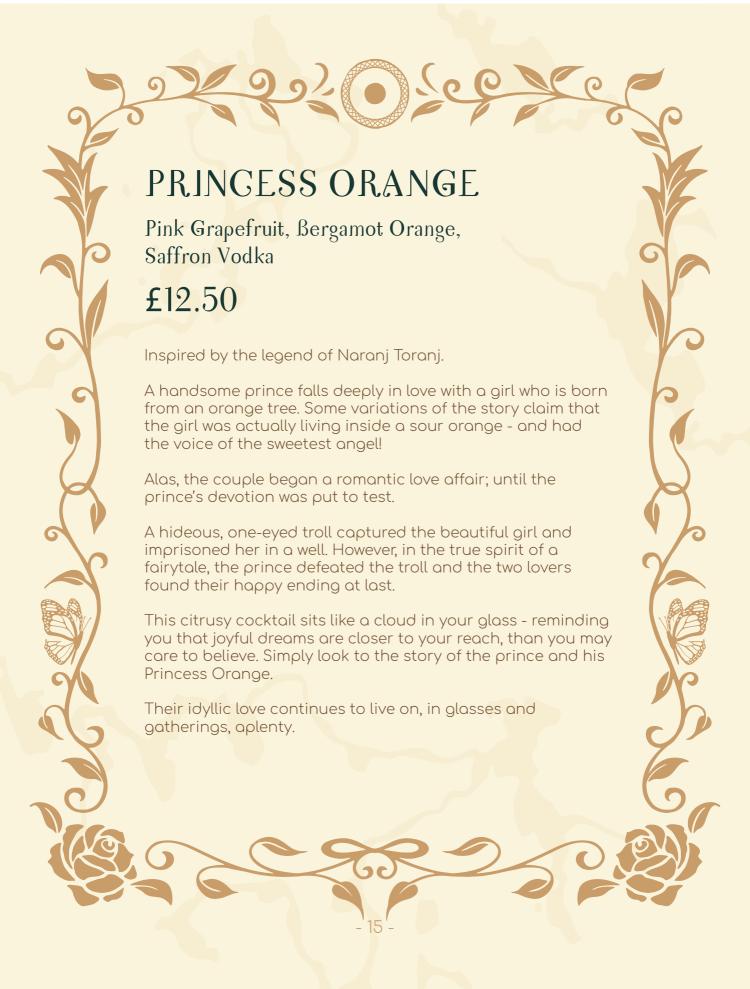

| 9  | 9792066                                                                                           | C      |     |
|----|---------------------------------------------------------------------------------------------------|--------|-----|
|    | QAVALI GOGKTAILS                                                                                  |        |     |
|    | Princess Orange Pink Grapefruit, Bergamot Orange, Saffron Vodka                                   | £12.50 |     |
|    | King of Fruits  Honey Mango, Mandarin, Mango Rum                                                  | £13.00 |     |
| 9  | Djin Of Night Orange, Elderflower, Jasmine, Black Mulberry and Persian Black Lemon Gin            | £12.00 |     |
|    | From Istanbul, with Love Sweet Goconut, Lime Zest, Pistachio Rum                                  | £13.00 | b   |
|    | Champagne Lassi Alphonso Mango, Roasted Goconut, Ghampagne                                        | £14.00 |     |
|    | Flowers of Hafez Red Roses, Poppies, Pomegranate Flowers, Jasmine Gin                             | £13.00 |     |
| 6  | Solar Equinox Pineapple, Saffron, Chamomile, Indian Spice, Monkey Shoulder                        | £12.00 | o o |
|    | Anjīr Ghampagne, Dried Fig, Honeysuckle, Jameson's Black Barrel, Ghivas Regal 12yo                | £14.00 |     |
|    | Fire Within Tropical Banana, Warm Spices, Chocolate Orange, Gingerbread, Black Dragon Spiced Rum  | £12.00 |     |
| 9  | Indo-Adarak Orange Blossom, Mango, Ginger of the Indies, Busker Irish Whiskey                     | £12.00 | P   |
| 96 | Paloudeh  Rose, Mint, Persian Tea, Gantaloupe, Green Spot Single Pot Still                        | £12.00 |     |
|    | Old World Walnut  Gocoa Bean, Garamel, Green Walnut, Jameson's Black Barrel, Talisker Single Malt | £14.00 | 6   |
|    | -3-                                                                                               |        |     |