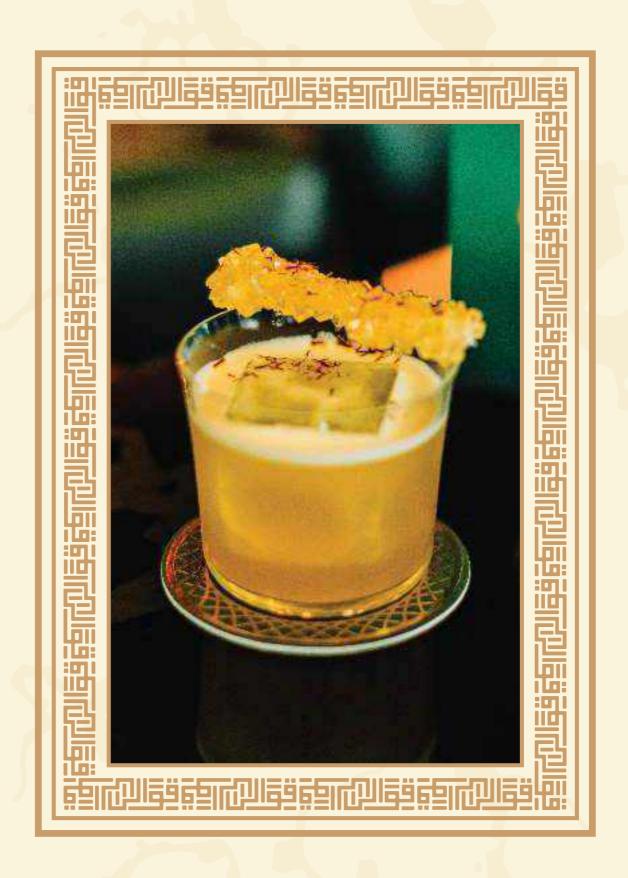

| 9  | 9792066                                                                                           | C      |     |
|----|---------------------------------------------------------------------------------------------------|--------|-----|
|    | QAVALI GOGKTAILS                                                                                  |        |     |
|    | Princess Orange Pink Grapefruit, Bergamot Orange, Saffron Vodka                                   | £12.50 |     |
|    | King of Fruits  Honey Mango, Mandarin, Mango Rum                                                  | £13.00 |     |
| 9  | Djin Of Night Orange, Elderflower, Jasmine, Black Mulberry and Persian Black Lemon Gin            | £12.00 |     |
|    | From Istanbul, with Love Sweet Goconut, Lime Zest, Pistachio Rum                                  | £13.00 | b   |
|    | Champagne Lassi Alphonso Mango, Roasted Goconut, Ghampagne                                        | £14.00 |     |
|    | Flowers of Hafez Red Roses, Poppies, Pomegranate Flowers, Jasmine Gin                             | £13.00 |     |
| 6  | Solar Equinox Pineapple, Saffron, Chamomile, Indian Spice, Monkey Shoulder                        | £12.00 | o o |
|    | Anjīr Ghampagne, Dried Fig, Honeysuckle, Jameson's Black Barrel, Ghivas Regal 12yo                | £14.00 |     |
|    | Fire Within Tropical Banana, Warm Spices, Chocolate Orange, Gingerbread, Black Dragon Spiced Rum  | £12.00 |     |
| 9  | Indo-Adarak Orange Blossom, Mango, Ginger of the Indies, Busker Irish Whiskey                     | £12.00 | P   |
| 96 | Paloudeh  Rose, Mint, Persian Tea, Gantaloupe, Green Spot Single Pot Still                        | £12.00 |     |
|    | Old World Walnut  Gocoa Bean, Garamel, Green Walnut, Jameson's Black Barrel, Talisker Single Malt | £14.00 | 6   |
|    | -3-                                                                                               |        |     |