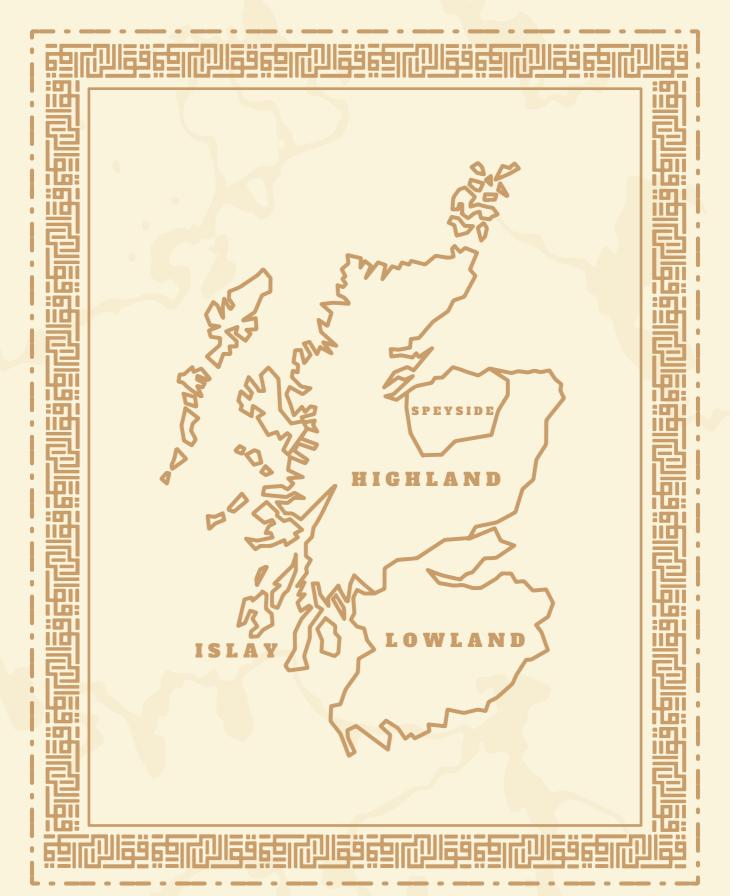

## DRAUGHT (PINT)

Cobra 4.3% £6.00 Stella Unfiltered 5% £7.00 Goose Island Midway IPA 4.1% £6.00

The islands represent diversity, and are not strictly recognised as a "region" by the Scottish Whisky Association. Technically speaking, the Islands are a part of the Highlands - but they are usually clustered under one category, for geographical ease. Due to the island's close vicinity to the sea, the whiskies from these regions offer a slight salinity (a real stand-out characteristic for many). However, you can expect to enjoy numerous flavour profiles and notes.