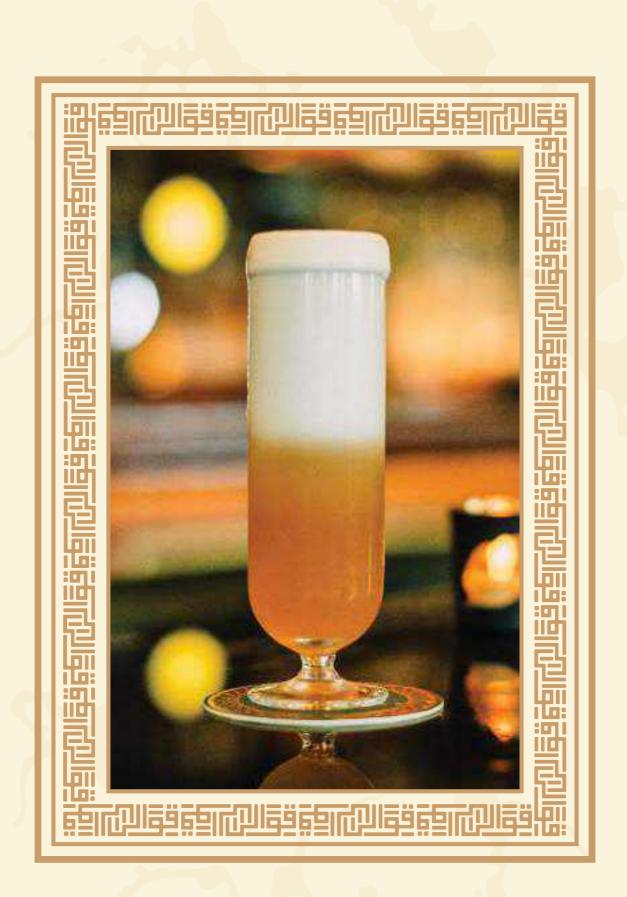

| 9      | 97920566                                                                                                  | C     |   |
|--------|-----------------------------------------------------------------------------------------------------------|-------|---|
|        | Qavali Sharbat Fresh Lemon, Lime Zest, Sweet Gardamom, Pandan                                             | £7.00 |   |
|        | Scarlet Red Roses, Granberry, Pomegranate, Jasmine                                                        | £7.00 | 9 |
|        | Akbar & Alphonso Smashed Mango, Lemongrass, Fresh Lemon, Root Ginger                                      | £7.00 |   |
|        | Beauty and the Butterfly Seedlip Grove 42 (non alcoholic gin), Lemon Juice, Cane Sugar, Butterfly Pea Tea | £7.00 | b |
|        | Miracle of Madana Fresh Mango, Goconut Ice-Gream, Damiana                                                 | £7.00 |   |
|        | Paradise Garden Sweet Lychee, Golden Grapefruit, Rose                                                     | £7.00 |   |
|        | Persian Empire Toasty Ginnamon, Dried Fruit, Pineapple, Saffron, Indian Spice                             | £7.00 | 1 |
|        | Talebi<br>Gantaloupe Melon, Persian Tea, Mint, Rose                                                       | £7.00 |   |
| N      | Maikhane Toasty Ginnamon, Dried Fruits & Goffee Bean, Persian Tea, Vanilla, Garamel                       | £7.00 | C |
|        | Levant Garamel & Oak, Pomegrante, Almond & Glove, Sumac                                                   | £7.00 |   |
| Descri |                                                                                                           |       | 5 |
|        |                                                                                                           | O     |   |
|        | - 5 -                                                                                                     |       |   |