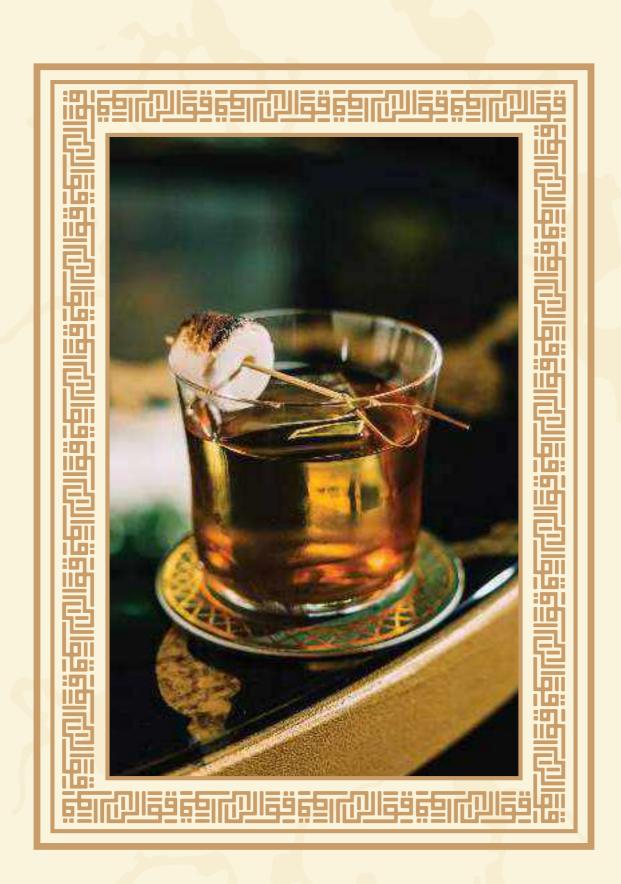

| 9  | 9792066                                                                                           | C      |     |
|----|---------------------------------------------------------------------------------------------------|--------|-----|
|    | QAVALI GOGKTAILS                                                                                  |        |     |
|    | Princess Orange Pink Grapefruit, Bergamot Orange, Saffron Vodka                                   | £12.50 |     |
|    | King of Fruits  Honey Mango, Mandarin, Mango Rum                                                  | £13.00 |     |
| 9  | Djin Of Night Orange, Elderflower, Jasmine, Black Mulberry and Persian Black Lemon Gin            | £12.00 |     |
|    | From Istanbul, with Love Sweet Goconut, Lime Zest, Pistachio Rum                                  | £13.00 | b   |
|    | Champagne Lassi Alphonso Mango, Roasted Goconut, Ghampagne                                        | £14.00 |     |
|    | Flowers of Hafez Red Roses, Poppies, Pomegranate Flowers, Jasmine Gin                             | £13.00 |     |
| 6  | Solar Equinox Pineapple, Saffron, Chamomile, Indian Spice, Monkey Shoulder                        | £12.00 | o o |
|    | Anjīr Ghampagne, Dried Fig, Honeysuckle, Jameson's Black Barrel, Ghivas Regal 12yo                | £14.00 |     |
|    | Fire Within Tropical Banana, Warm Spices, Chocolate Orange, Gingerbread, Black Dragon Spiced Rum  | £12.00 |     |
| 9  | Indo-Adarak Orange Blossom, Mango, Ginger of the Indies, Busker Irish Whiskey                     | £12.00 | P   |
| 96 | Paloudeh  Rose, Mint, Persian Tea, Gantaloupe, Green Spot Single Pot Still                        | £12.00 |     |
|    | Old World Walnut  Gocoa Bean, Garamel, Green Walnut, Jameson's Black Barrel, Talisker Single Malt | £14.00 | 6   |
|    | -3-                                                                                               |        |     |