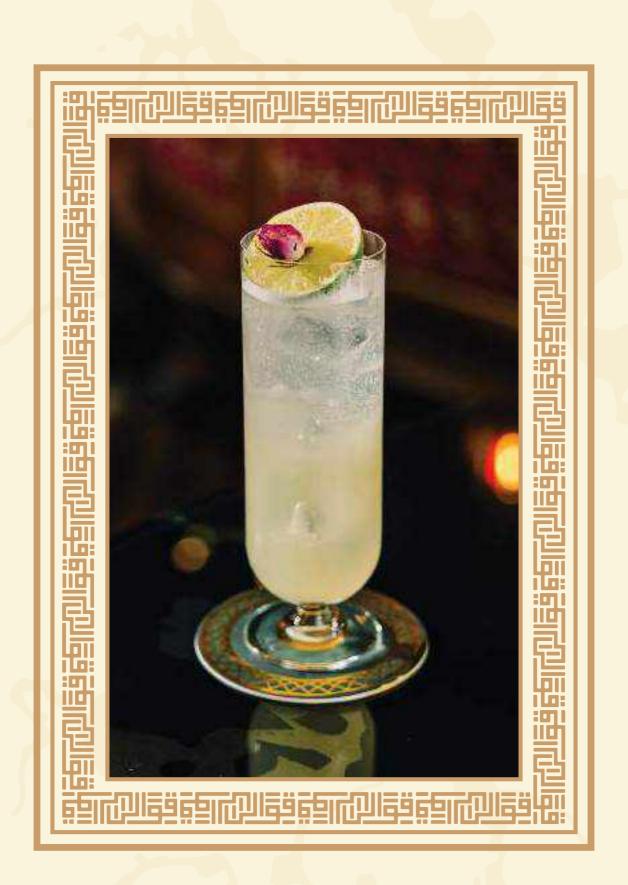

| 9      | 97920566                                                                                                  | C     |   |
|--------|-----------------------------------------------------------------------------------------------------------|-------|---|
|        | Qavali Sharbat Fresh Lemon, Lime Zest, Sweet Gardamom, Pandan                                             | £7.00 |   |
|        | Scarlet Red Roses, Granberry, Pomegranate, Jasmine                                                        | £7.00 | 9 |
|        | Akbar & Alphonso Smashed Mango, Lemongrass, Fresh Lemon, Root Ginger                                      | £7.00 |   |
|        | Beauty and the Butterfly Seedlip Grove 42 (non alcoholic gin), Lemon Juice, Cane Sugar, Butterfly Pea Tea | £7.00 | b |
|        | Miracle of Madana Fresh Mango, Goconut Ice-Gream, Damiana                                                 | £7.00 |   |
|        | Paradise Garden Sweet Lychee, Golden Grapefruit, Rose                                                     | £7.00 |   |
|        | Persian Empire Toasty Ginnamon, Dried Fruit, Pineapple, Saffron, Indian Spice                             | £7.00 | 1 |
|        | Talebi<br>Gantaloupe Melon, Persian Tea, Mint, Rose                                                       | £7.00 |   |
| N      | Maikhane Toasty Ginnamon, Dried Fruits & Goffee Bean, Persian Tea, Vanilla, Garamel                       | £7.00 | C |
|        | Levant Garamel & Oak, Pomegrante, Almond & Glove, Sumac                                                   | £7.00 |   |
| Descri |                                                                                                           |       | 5 |
|        |                                                                                                           | O     |   |
|        | - 5 -                                                                                                     |       |   |