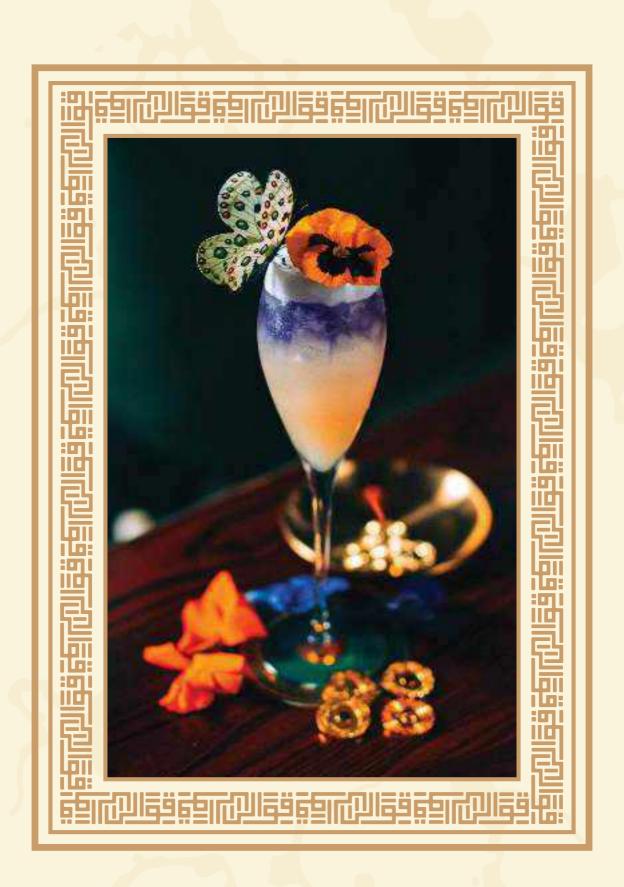

| 9      | 97920566                                                                                                  | C     |   |
|--------|-----------------------------------------------------------------------------------------------------------|-------|---|
|        | Qavali Sharbat Fresh Lemon, Lime Zest, Sweet Gardamom, Pandan                                             | £7.00 |   |
|        | Scarlet Red Roses, Granberry, Pomegranate, Jasmine                                                        | £7.00 | 9 |
|        | Akbar & Alphonso Smashed Mango, Lemongrass, Fresh Lemon, Root Ginger                                      | £7.00 |   |
|        | Beauty and the Butterfly Seedlip Grove 42 (non alcoholic gin), Lemon Juice, Cane Sugar, Butterfly Pea Tea | £7.00 | b |
|        | Miracle of Madana Fresh Mango, Goconut Ice-Gream, Damiana                                                 | £7.00 |   |
|        | Paradise Garden Sweet Lychee, Golden Grapefruit, Rose                                                     | £7.00 |   |
|        | Persian Empire Toasty Ginnamon, Dried Fruit, Pineapple, Saffron, Indian Spice                             | £7.00 | 1 |
|        | Talebi<br>Gantaloupe Melon, Persian Tea, Mint, Rose                                                       | £7.00 |   |
| N      | Maikhane Toasty Ginnamon, Dried Fruits & Goffee Bean, Persian Tea, Vanilla, Garamel                       | £7.00 | C |
|        | Levant Garamel & Oak, Pomegrante, Almond & Glove, Sumac                                                   | £7.00 |   |
| Descri |                                                                                                           |       | 5 |
|        |                                                                                                           | O     |   |
|        | - 5 -                                                                                                     |       |   |