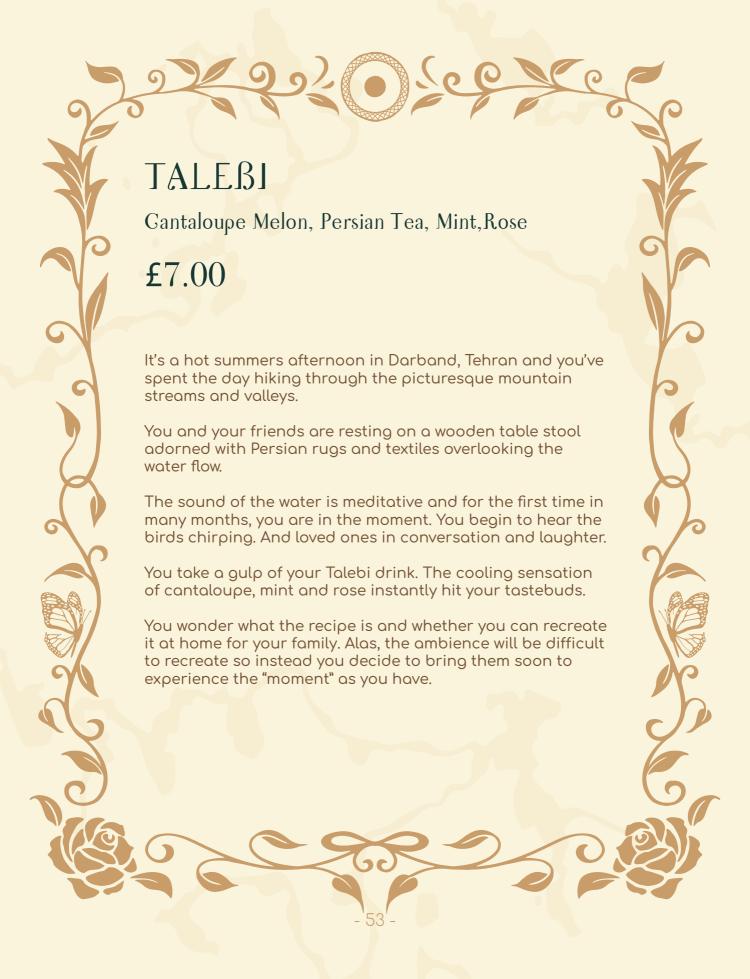

| 9      | 97920566                                                                                                  | C     |   |
|--------|-----------------------------------------------------------------------------------------------------------|-------|---|
|        | Qavali Sharbat Fresh Lemon, Lime Zest, Sweet Gardamom, Pandan                                             | £7.00 |   |
|        | Scarlet Red Roses, Granberry, Pomegranate, Jasmine                                                        | £7.00 | 9 |
|        | Akbar & Alphonso Smashed Mango, Lemongrass, Fresh Lemon, Root Ginger                                      | £7.00 |   |
|        | Beauty and the Butterfly Seedlip Grove 42 (non alcoholic gin), Lemon Juice, Cane Sugar, Butterfly Pea Tea | £7.00 | b |
|        | Miracle of Madana Fresh Mango, Goconut Ice-Gream, Damiana                                                 | £7.00 |   |
|        | Paradise Garden Sweet Lychee, Golden Grapefruit, Rose                                                     | £7.00 |   |
|        | Persian Empire Toasty Ginnamon, Dried Fruit, Pineapple, Saffron, Indian Spice                             | £7.00 | 1 |
|        | Talebi<br>Gantaloupe Melon, Persian Tea, Mint, Rose                                                       | £7.00 |   |
| N      | Maikhane Toasty Ginnamon, Dried Fruits & Goffee Bean, Persian Tea, Vanilla, Garamel                       | £7.00 | C |
|        | Levant Garamel & Oak, Pomegrante, Almond & Glove, Sumac                                                   | £7.00 |   |
| Descri |                                                                                                           |       | 5 |
|        |                                                                                                           | O     |   |
|        | - 5 -                                                                                                     |       |   |