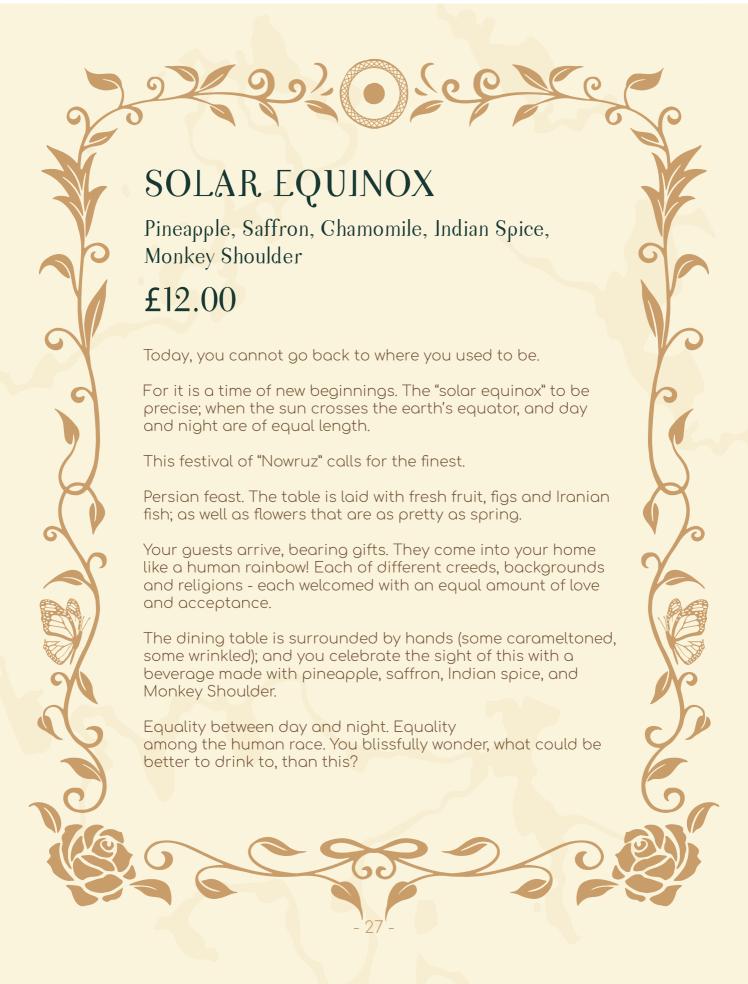

| 9  | 9792066                                                                                           | C      |     |
|----|---------------------------------------------------------------------------------------------------|--------|-----|
|    | QAVALI GOGKTAILS                                                                                  |        |     |
|    | Princess Orange Pink Grapefruit, Bergamot Orange, Saffron Vodka                                   | £12.50 |     |
|    | King of Fruits  Honey Mango, Mandarin, Mango Rum                                                  | £13.00 |     |
| 9  | Djin Of Night Orange, Elderflower, Jasmine, Black Mulberry and Persian Black Lemon Gin            | £12.00 |     |
|    | From Istanbul, with Love Sweet Goconut, Lime Zest, Pistachio Rum                                  | £13.00 | b   |
|    | Champagne Lassi Alphonso Mango, Roasted Goconut, Ghampagne                                        | £14.00 |     |
|    | Flowers of Hafez Red Roses, Poppies, Pomegranate Flowers, Jasmine Gin                             | £13.00 |     |
| 6  | Solar Equinox Pineapple, Saffron, Chamomile, Indian Spice, Monkey Shoulder                        | £12.00 | o o |
|    | Anjīr Ghampagne, Dried Fig, Honeysuckle, Jameson's Black Barrel, Ghivas Regal 12yo                | £14.00 |     |
|    | Fire Within Tropical Banana, Warm Spices, Chocolate Orange, Gingerbread, Black Dragon Spiced Rum  | £12.00 |     |
| 9  | Indo-Adarak Orange Blossom, Mango, Ginger of the Indies, Busker Irish Whiskey                     | £12.00 | P   |
| 96 | Paloudeh  Rose, Mint, Persian Tea, Gantaloupe, Green Spot Single Pot Still                        | £12.00 |     |
|    | Old World Walnut  Gocoa Bean, Garamel, Green Walnut, Jameson's Black Barrel, Talisker Single Malt | £14.00 | 6   |
|    | -3-                                                                                               |        |     |