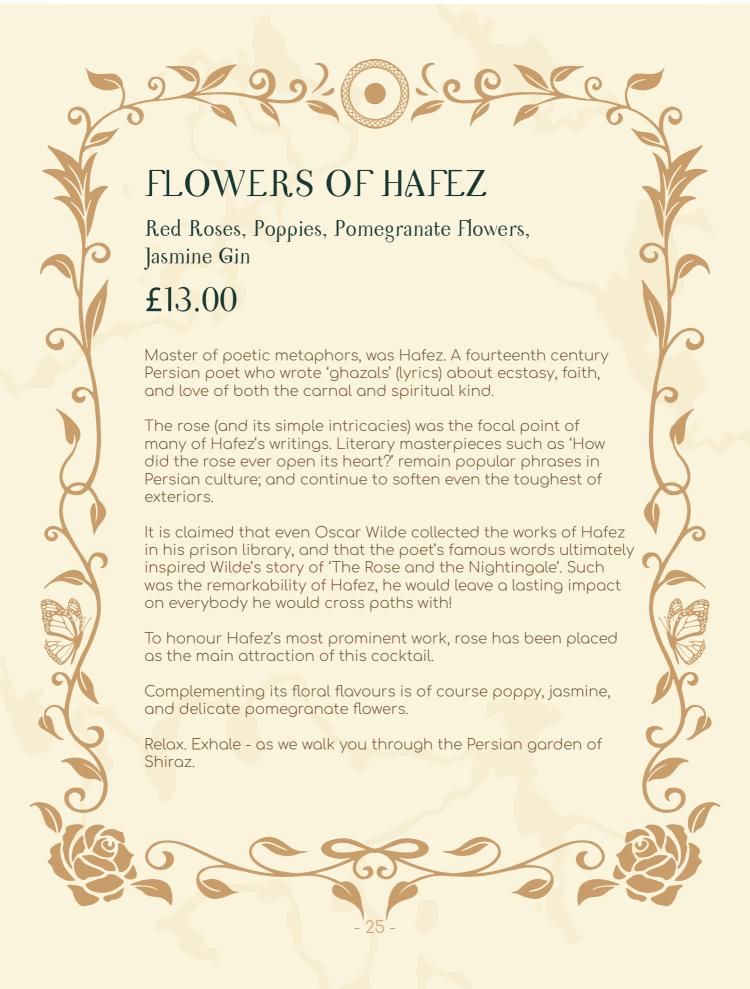

| 9  | 9792066                                                                                           | C      |     |
|----|---------------------------------------------------------------------------------------------------|--------|-----|
|    | QAVALI GOGKTAILS                                                                                  |        |     |
|    | Princess Orange Pink Grapefruit, Bergamot Orange, Saffron Vodka                                   | £12.50 |     |
|    | King of Fruits  Honey Mango, Mandarin, Mango Rum                                                  | £13.00 |     |
| 9  | Djin Of Night Orange, Elderflower, Jasmine, Black Mulberry and Persian Black Lemon Gin            | £12.00 |     |
|    | From Istanbul, with Love Sweet Goconut, Lime Zest, Pistachio Rum                                  | £13.00 | b   |
|    | Champagne Lassi Alphonso Mango, Roasted Goconut, Ghampagne                                        | £14.00 |     |
|    | Flowers of Hafez Red Roses, Poppies, Pomegranate Flowers, Jasmine Gin                             | £13.00 |     |
| 6  | Solar Equinox Pineapple, Saffron, Chamomile, Indian Spice, Monkey Shoulder                        | £12.00 | o o |
|    | Anjīr Ghampagne, Dried Fig, Honeysuckle, Jameson's Black Barrel, Ghivas Regal 12yo                | £14.00 |     |
|    | Fire Within Tropical Banana, Warm Spices, Chocolate Orange, Gingerbread, Black Dragon Spiced Rum  | £12.00 |     |
| 9  | Indo-Adarak Orange Blossom, Mango, Ginger of the Indies, Busker Irish Whiskey                     | £12.00 | P   |
| 96 | Paloudeh  Rose, Mint, Persian Tea, Gantaloupe, Green Spot Single Pot Still                        | £12.00 |     |
|    | Old World Walnut  Gocoa Bean, Garamel, Green Walnut, Jameson's Black Barrel, Talisker Single Malt | £14.00 | 6   |
|    | -3-                                                                                               |        |     |