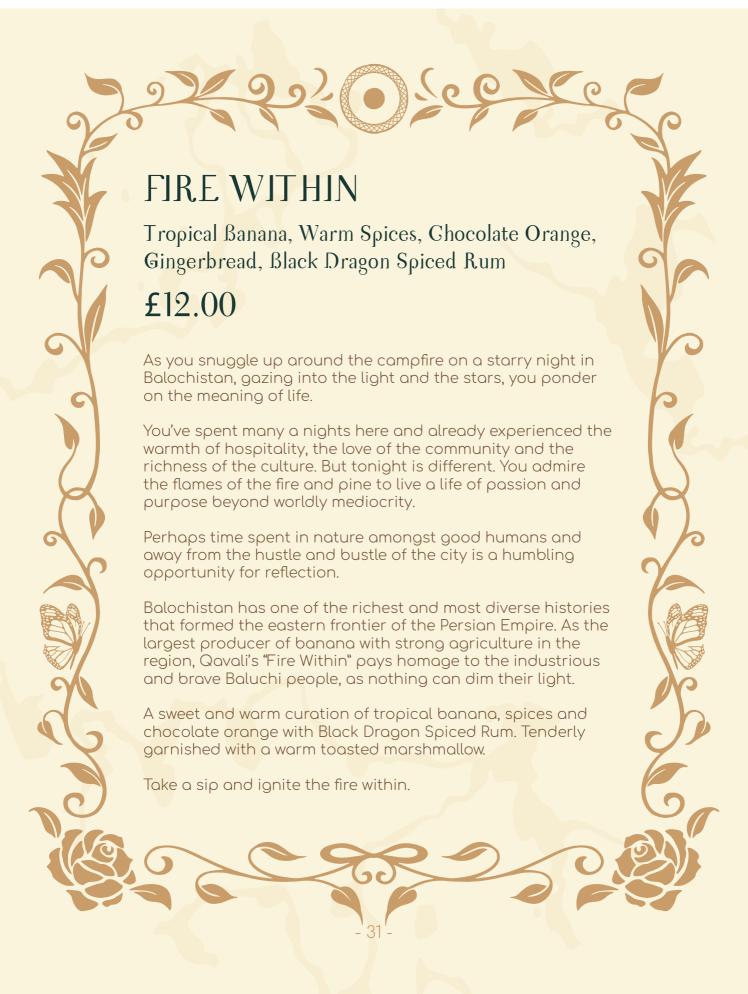

| 9  | 9792066                                                                                           | C      |     |
|----|---------------------------------------------------------------------------------------------------|--------|-----|
|    | QAVALI GOGKTAILS                                                                                  |        |     |
|    | Princess Orange Pink Grapefruit, Bergamot Orange, Saffron Vodka                                   | £12.50 |     |
|    | King of Fruits  Honey Mango, Mandarin, Mango Rum                                                  | £13.00 |     |
| 9  | Djin Of Night Orange, Elderflower, Jasmine, Black Mulberry and Persian Black Lemon Gin            | £12.00 |     |
|    | From Istanbul, with Love Sweet Goconut, Lime Zest, Pistachio Rum                                  | £13.00 | b   |
|    | Champagne Lassi Alphonso Mango, Roasted Goconut, Ghampagne                                        | £14.00 |     |
|    | Flowers of Hafez Red Roses, Poppies, Pomegranate Flowers, Jasmine Gin                             | £13.00 |     |
| 6  | Solar Equinox Pineapple, Saffron, Chamomile, Indian Spice, Monkey Shoulder                        | £12.00 | o o |
|    | Anjīr Ghampagne, Dried Fig, Honeysuckle, Jameson's Black Barrel, Ghivas Regal 12yo                | £14.00 |     |
|    | Fire Within Tropical Banana, Warm Spices, Chocolate Orange, Gingerbread, Black Dragon Spiced Rum  | £12.00 |     |
| 9  | Indo-Adarak Orange Blossom, Mango, Ginger of the Indies, Busker Irish Whiskey                     | £12.00 | P   |
| 96 | Paloudeh  Rose, Mint, Persian Tea, Gantaloupe, Green Spot Single Pot Still                        | £12.00 |     |
|    | Old World Walnut  Gocoa Bean, Garamel, Green Walnut, Jameson's Black Barrel, Talisker Single Malt | £14.00 | 6   |
|    | -3-                                                                                               |        |     |