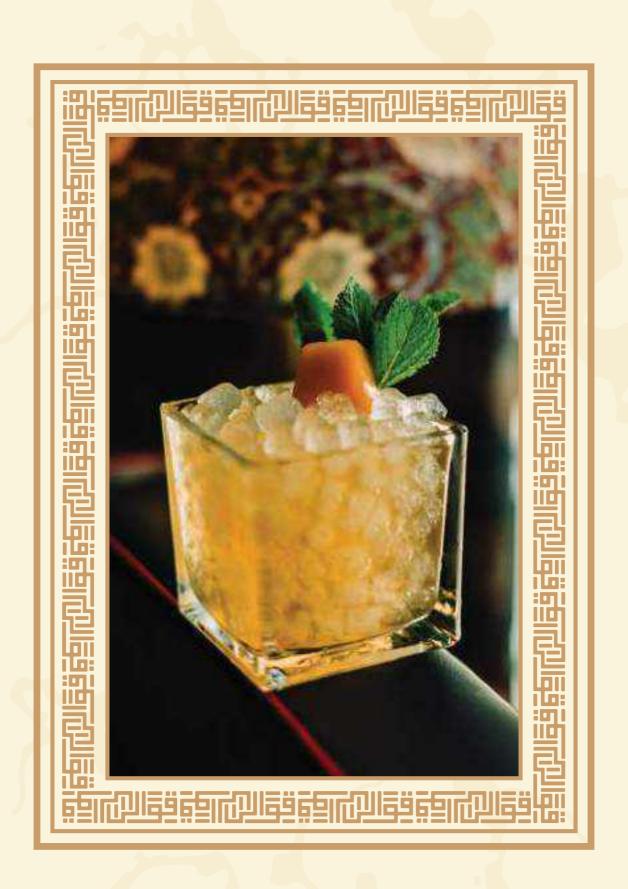

| 9  | 9792066                                                                                           | C      |     |
|----|---------------------------------------------------------------------------------------------------|--------|-----|
|    | QAVALI GOGKTAILS                                                                                  |        |     |
|    | Princess Orange Pink Grapefruit, Bergamot Orange, Saffron Vodka                                   | £12.50 |     |
|    | King of Fruits  Honey Mango, Mandarin, Mango Rum                                                  | £13.00 |     |
| 9  | Djin Of Night Orange, Elderflower, Jasmine, Black Mulberry and Persian Black Lemon Gin            | £12.00 |     |
|    | From Istanbul, with Love Sweet Goconut, Lime Zest, Pistachio Rum                                  | £13.00 | b   |
|    | Champagne Lassi Alphonso Mango, Roasted Goconut, Ghampagne                                        | £14.00 |     |
|    | Flowers of Hafez Red Roses, Poppies, Pomegranate Flowers, Jasmine Gin                             | £13.00 |     |
| 6  | Solar Equinox Pineapple, Saffron, Chamomile, Indian Spice, Monkey Shoulder                        | £12.00 | o o |
|    | Anjīr Ghampagne, Dried Fig, Honeysuckle, Jameson's Black Barrel, Ghivas Regal 12yo                | £14.00 |     |
|    | Fire Within Tropical Banana, Warm Spices, Chocolate Orange, Gingerbread, Black Dragon Spiced Rum  | £12.00 |     |
| 9  | Indo-Adarak Orange Blossom, Mango, Ginger of the Indies, Busker Irish Whiskey                     | £12.00 | P   |
| 96 | Paloudeh  Rose, Mint, Persian Tea, Gantaloupe, Green Spot Single Pot Still                        | £12.00 |     |
|    | Old World Walnut  Gocoa Bean, Garamel, Green Walnut, Jameson's Black Barrel, Talisker Single Malt | £14.00 | 6   |
|    | -3-                                                                                               |        |     |