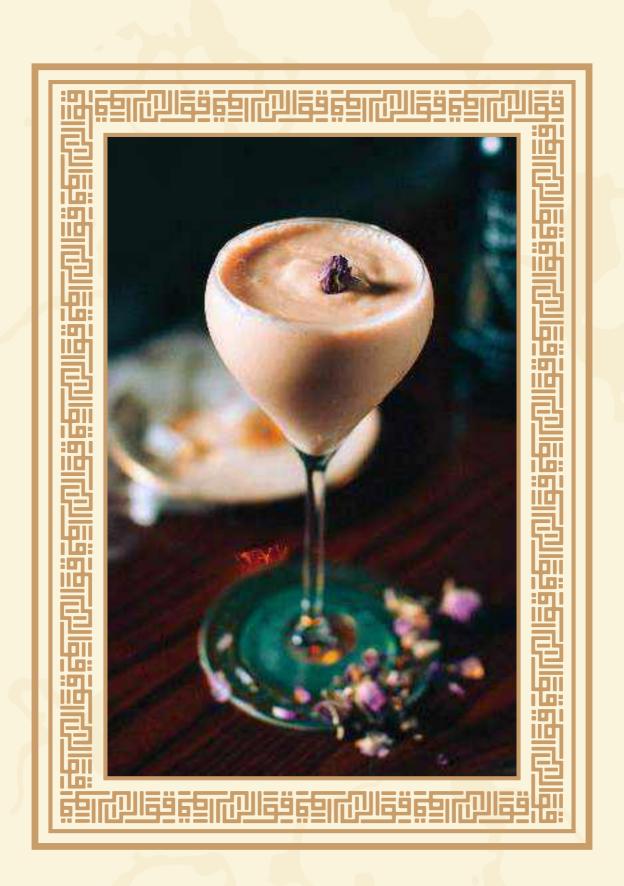

| 9      | 97920566                                                                                                  | C     |   |
|--------|-----------------------------------------------------------------------------------------------------------|-------|---|
|        | Qavali Sharbat Fresh Lemon, Lime Zest, Sweet Gardamom, Pandan                                             | £7.00 |   |
|        | Scarlet Red Roses, Granberry, Pomegranate, Jasmine                                                        | £7.00 | 9 |
|        | Akbar & Alphonso Smashed Mango, Lemongrass, Fresh Lemon, Root Ginger                                      | £7.00 |   |
|        | Beauty and the Butterfly Seedlip Grove 42 (non alcoholic gin), Lemon Juice, Cane Sugar, Butterfly Pea Tea | £7.00 | b |
|        | Miracle of Madana Fresh Mango, Goconut Ice-Gream, Damiana                                                 | £7.00 |   |
|        | Paradise Garden Sweet Lychee, Golden Grapefruit, Rose                                                     | £7.00 |   |
|        | Persian Empire Toasty Ginnamon, Dried Fruit, Pineapple, Saffron, Indian Spice                             | £7.00 | 1 |
|        | Talebi<br>Gantaloupe Melon, Persian Tea, Mint, Rose                                                       | £7.00 |   |
| N      | Maikhane Toasty Ginnamon, Dried Fruits & Goffee Bean, Persian Tea, Vanilla, Garamel                       | £7.00 | C |
|        | Levant Garamel & Oak, Pomegrante, Almond & Glove, Sumac                                                   | £7.00 |   |
| Descri |                                                                                                           |       | 5 |
|        |                                                                                                           | O     |   |
|        | - 5 -                                                                                                     |       |   |