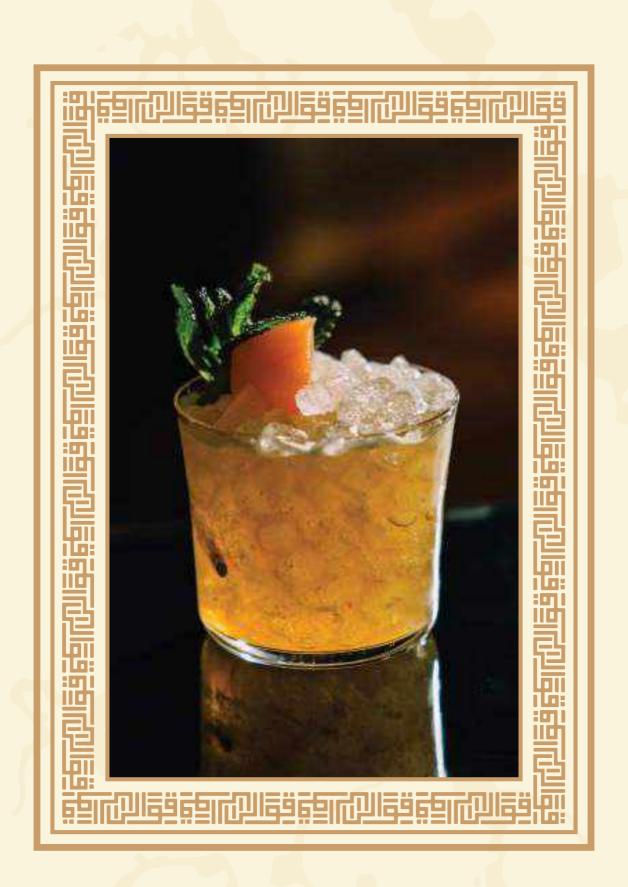

| 9      | 97920566                                                                                                  | C     |   |
|--------|-----------------------------------------------------------------------------------------------------------|-------|---|
|        | Qavali Sharbat Fresh Lemon, Lime Zest, Sweet Gardamom, Pandan                                             | £7.00 |   |
|        | Scarlet Red Roses, Granberry, Pomegranate, Jasmine                                                        | £7.00 | 9 |
|        | Akbar & Alphonso Smashed Mango, Lemongrass, Fresh Lemon, Root Ginger                                      | £7.00 |   |
|        | Beauty and the Butterfly Seedlip Grove 42 (non alcoholic gin), Lemon Juice, Cane Sugar, Butterfly Pea Tea | £7.00 | b |
|        | Miracle of Madana Fresh Mango, Goconut Ice-Gream, Damiana                                                 | £7.00 |   |
|        | Paradise Garden Sweet Lychee, Golden Grapefruit, Rose                                                     | £7.00 |   |
|        | Persian Empire Toasty Ginnamon, Dried Fruit, Pineapple, Saffron, Indian Spice                             | £7.00 | 1 |
|        | Talebi<br>Gantaloupe Melon, Persian Tea, Mint, Rose                                                       | £7.00 |   |
| N      | Maikhane Toasty Ginnamon, Dried Fruits & Goffee Bean, Persian Tea, Vanilla, Garamel                       | £7.00 | C |
|        | Levant Garamel & Oak, Pomegrante, Almond & Glove, Sumac                                                   | £7.00 |   |
| Descri |                                                                                                           |       | 5 |
|        |                                                                                                           | O     |   |
|        | - 5 -                                                                                                     |       |   |