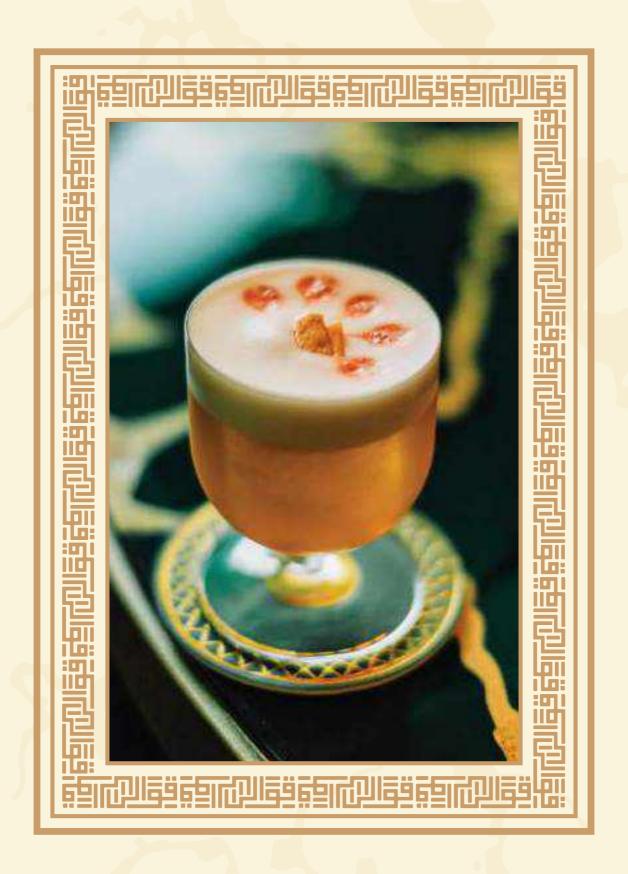

| 9  | 9792066                                                                                           | C      |     |
|----|---------------------------------------------------------------------------------------------------|--------|-----|
|    | QAVALI GOGKTAILS                                                                                  |        |     |
|    | Princess Orange Pink Grapefruit, Bergamot Orange, Saffron Vodka                                   | £12.50 |     |
|    | King of Fruits  Honey Mango, Mandarin, Mango Rum                                                  | £13.00 |     |
| 9  | Djin Of Night Orange, Elderflower, Jasmine, Black Mulberry and Persian Black Lemon Gin            | £12.00 |     |
|    | From Istanbul, with Love Sweet Goconut, Lime Zest, Pistachio Rum                                  | £13.00 | b   |
|    | Champagne Lassi Alphonso Mango, Roasted Goconut, Ghampagne                                        | £14.00 |     |
|    | Flowers of Hafez Red Roses, Poppies, Pomegranate Flowers, Jasmine Gin                             | £13.00 |     |
| 6  | Solar Equinox Pineapple, Saffron, Chamomile, Indian Spice, Monkey Shoulder                        | £12.00 | o o |
|    | Anjīr Ghampagne, Dried Fig, Honeysuckle, Jameson's Black Barrel, Ghivas Regal 12yo                | £14.00 |     |
|    | Fire Within Tropical Banana, Warm Spices, Chocolate Orange, Gingerbread, Black Dragon Spiced Rum  | £12.00 |     |
| 9  | Indo-Adarak Orange Blossom, Mango, Ginger of the Indies, Busker Irish Whiskey                     | £12.00 | P   |
| 96 | Paloudeh  Rose, Mint, Persian Tea, Gantaloupe, Green Spot Single Pot Still                        | £12.00 |     |
|    | Old World Walnut  Gocoa Bean, Garamel, Green Walnut, Jameson's Black Barrel, Talisker Single Malt | £14.00 | 6   |
|    | -3-                                                                                               |        |     |