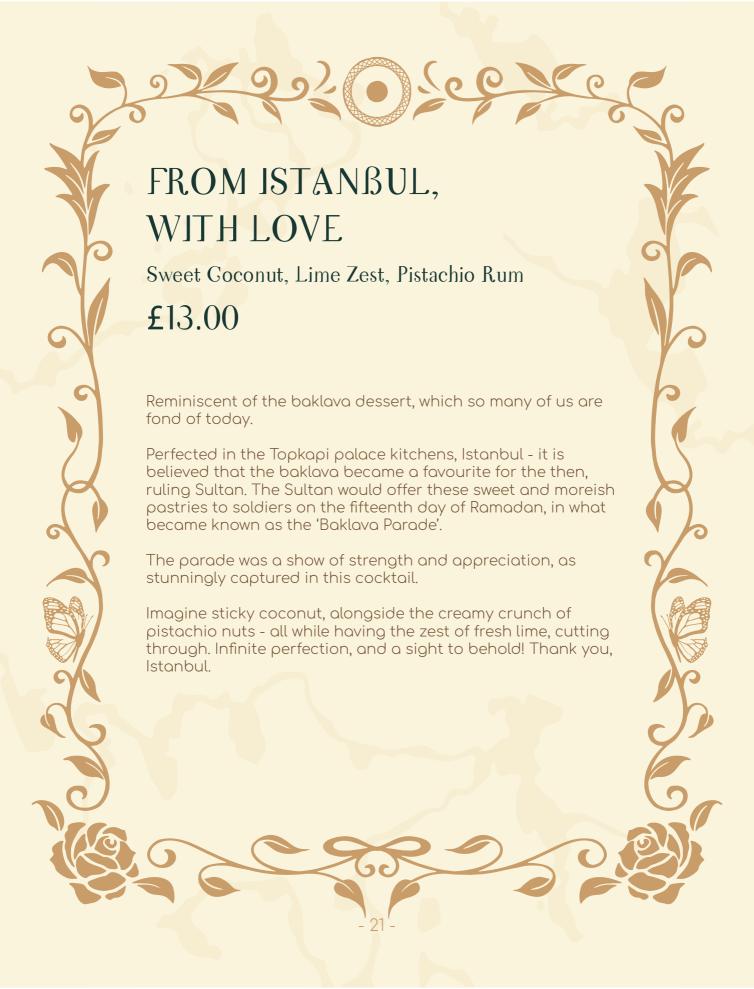

| 9  | 9792066                                                                                           | C      |     |
|----|---------------------------------------------------------------------------------------------------|--------|-----|
|    | QAVALI GOGKTAILS                                                                                  |        |     |
|    | Princess Orange Pink Grapefruit, Bergamot Orange, Saffron Vodka                                   | £12.50 |     |
|    | King of Fruits  Honey Mango, Mandarin, Mango Rum                                                  | £13.00 |     |
| 9  | Djin Of Night Orange, Elderflower, Jasmine, Black Mulberry and Persian Black Lemon Gin            | £12.00 |     |
|    | From Istanbul, with Love Sweet Goconut, Lime Zest, Pistachio Rum                                  | £13.00 | b   |
|    | Champagne Lassi Alphonso Mango, Roasted Goconut, Ghampagne                                        | £14.00 |     |
|    | Flowers of Hafez Red Roses, Poppies, Pomegranate Flowers, Jasmine Gin                             | £13.00 |     |
| 6  | Solar Equinox Pineapple, Saffron, Chamomile, Indian Spice, Monkey Shoulder                        | £12.00 | o o |
|    | Anjīr Ghampagne, Dried Fig, Honeysuckle, Jameson's Black Barrel, Ghivas Regal 12yo                | £14.00 |     |
|    | Fire Within Tropical Banana, Warm Spices, Chocolate Orange, Gingerbread, Black Dragon Spiced Rum  | £12.00 |     |
| 9  | Indo-Adarak Orange Blossom, Mango, Ginger of the Indies, Busker Irish Whiskey                     | £12.00 | P   |
| 96 | Paloudeh  Rose, Mint, Persian Tea, Gantaloupe, Green Spot Single Pot Still                        | £12.00 |     |
|    | Old World Walnut  Gocoa Bean, Garamel, Green Walnut, Jameson's Black Barrel, Talisker Single Malt | £14.00 | 6   |
|    | -3-                                                                                               |        |     |