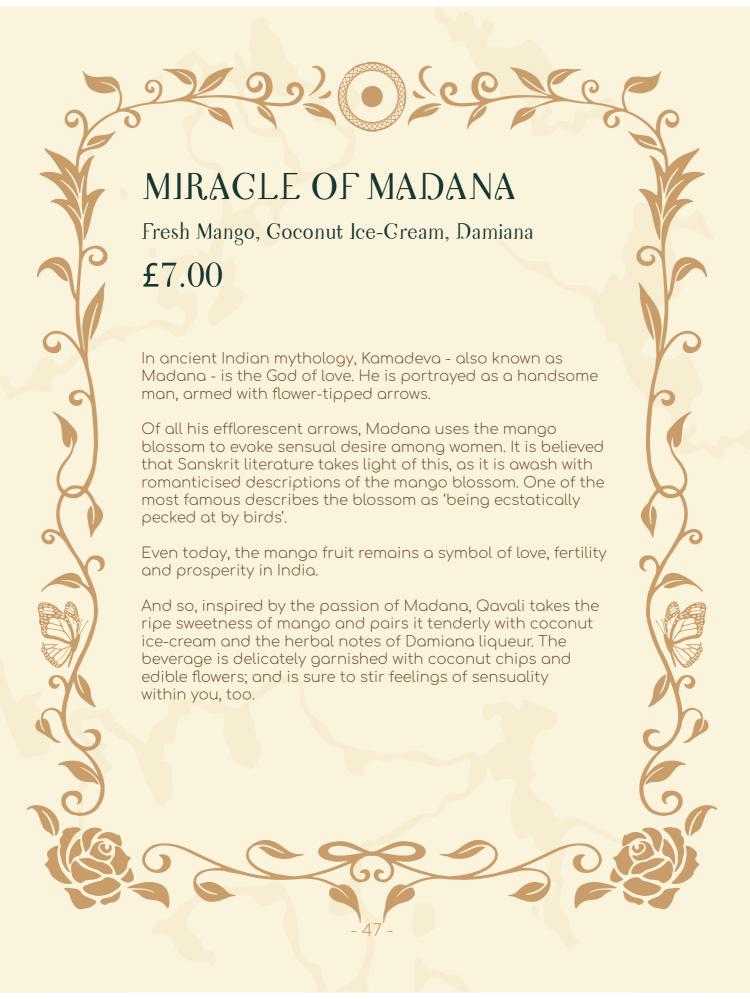

| 9      | 97920566                                                                                                  | C     |   |
|--------|-----------------------------------------------------------------------------------------------------------|-------|---|
|        | Qavali Sharbat Fresh Lemon, Lime Zest, Sweet Gardamom, Pandan                                             | £7.00 |   |
|        | Scarlet Red Roses, Granberry, Pomegranate, Jasmine                                                        | £7.00 | 9 |
|        | Akbar & Alphonso Smashed Mango, Lemongrass, Fresh Lemon, Root Ginger                                      | £7.00 |   |
|        | Beauty and the Butterfly Seedlip Grove 42 (non alcoholic gin), Lemon Juice, Cane Sugar, Butterfly Pea Tea | £7.00 | b |
|        | Miracle of Madana Fresh Mango, Goconut Ice-Gream, Damiana                                                 | £7.00 |   |
|        | Paradise Garden Sweet Lychee, Golden Grapefruit, Rose                                                     | £7.00 |   |
|        | Persian Empire Toasty Ginnamon, Dried Fruit, Pineapple, Saffron, Indian Spice                             | £7.00 | 1 |
|        | Talebi<br>Gantaloupe Melon, Persian Tea, Mint, Rose                                                       | £7.00 |   |
| N      | Maikhane Toasty Ginnamon, Dried Fruits & Goffee Bean, Persian Tea, Vanilla, Garamel                       | £7.00 | C |
|        | Levant Garamel & Oak, Pomegrante, Almond & Glove, Sumac                                                   | £7.00 |   |
| Descri |                                                                                                           |       | 5 |
|        |                                                                                                           | O     |   |
|        | - 5 -                                                                                                     |       |   |